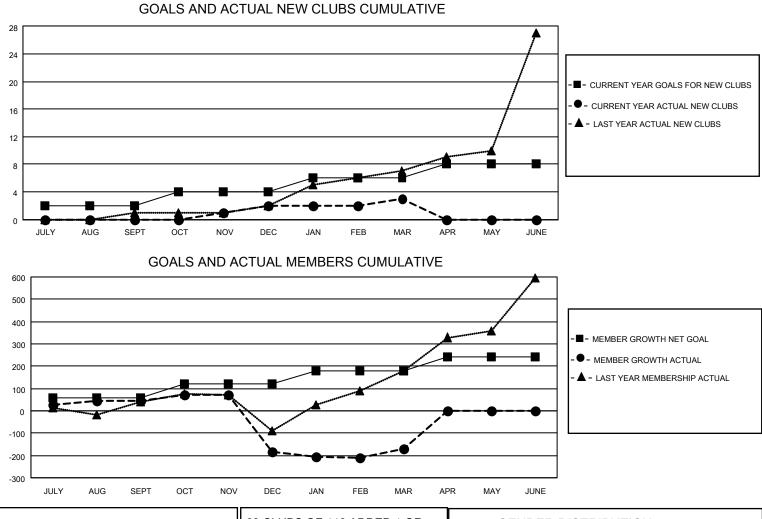

## LOCATION PHILIPPINES

District 301A2

Results as of: 3/31/2023

| Clubs                 |               |           |               | Members               |                         |                         |                                                    |
|-----------------------|---------------|-----------|---------------|-----------------------|-------------------------|-------------------------|----------------------------------------------------|
| RESULTS FOR 2022-2023 |               |           |               | RESULTS FOR 2022-2023 |                         |                         |                                                    |
| QUARTER               | NEW CLUB GOAL | NEW CLUBS | DROPPED CLUBS | QUARTER MEN           | IBER GROWTH NET<br>GOAL | MEMBER GROWTH<br>ACTUAL | DROPPED<br>MEMBERS ACTUAL<br>(including transfers) |
| JULY/AUG/SEPT         | 2             | 0         | 0             | JULY/AUG/SEPT         | 60                      | 142                     | 91                                                 |
| OCT/NOV/DEC           | 2             | 2         | 8             | OCT/NOV/DEC           | 60                      | 145                     | 367                                                |
| JAN/FEB/MAR           | 2             | 1         | 2             | JAN/FEB/MAR           | 60                      | 125                     | 113                                                |
| APR/MAY/JUNE          | 2             | 0         | 0             | APR/MAY/JUNE          | 60                      | 0                       | 0                                                  |